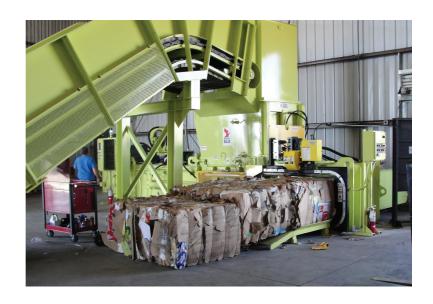

## **NB Two Ram**

## **Narrow Box Two Ram Series**

Baler type: Narrow box two ram baler with shear

**Safety:** Meets all current ANSI 245.51 Safety Standards

## **Key Features:**

Models: N520, N620

Nominal Feed Opening: 74" x 43"; 82" x 43" (long side-no stamper)

Nominal Bale Size: 60" x 30" x 45" Main Cylinder: 10" bore trunnion design

Main Ram Penetration: Deep penetration into bale chamber

System Pressure: 3000 psi

Main Motor: 50, 75, Twin 50 or Twin 75 HP

Feed Type: Conveyor, loader

Wire Tying: Accent 470 or L&P Pinnacle II standard Shear: Serrated blade standard (straight blades optional) Door: Combination bale release and bale separation door

Optional: Hydraulic stamper at the shear

08/01/14